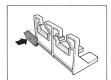

#### **Installation instruction:**

Document: TDS-1937-2.0

Easy and flexible installation with snap-in, nails, screws or glue.

Wallbase installation kit available as separate article number (45250). One pack is enough for 15 linear meters.