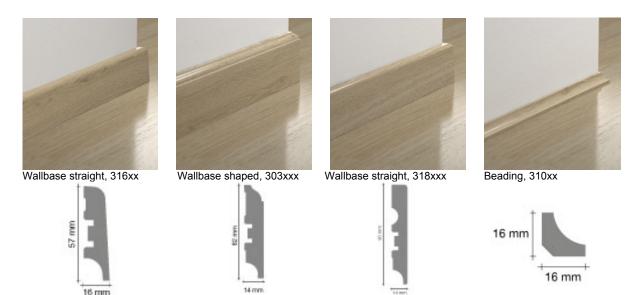

### **Demographics:**

| Product                  | Length<br>mm | Width<br>mm | Height<br>mm | Quantity/pack pcs |
|--------------------------|--------------|-------------|--------------|-------------------|
| Beading, 310xx           | 2400         | 16          | 16           | 10                |
| Wallbase straight, 316xx | 2400         | 16          | 57           | 10                |
| Wallbase shaped, 303xx   | 2400         | 14          | 82           | 10                |
| Wallbase straight, 318xx | 2400         | 14          | 90           | 10                |