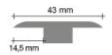

### **Demographics:**

| Product           | Length<br>mm | Width<br>mm | Height<br>mm | Quantity/pack pcs |
|-------------------|--------------|-------------|--------------|-------------------|
| T-moulding, 321xx | 2000         | 43          | 3*           | 5                 |