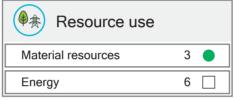

ECOproduct assesses the actual climate and environmental impact of construction products within the four categories above, based on a product specific environmental declaration (EPD) according to ISO 14025 and NS-EN 15804.

The product is ranked on a scale of 1-8 in each of these environmental categories, where 1 is the best. The green, white and red symbol appears in addition to the characters in order to visualize the assessment score.