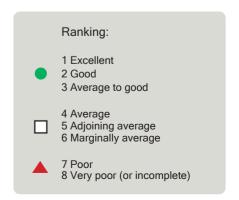

The product is ranked on a scale of 1-8 in each of these environmental categories, where 1 is the best. The green, white and red symbol appears in addition to the characters in order to visualize the assessment score.