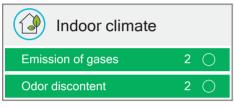

ECOproduct assesses the actual climate and environmental impact of construction products within the four categories above, based on a product specific environmental declaration (EPD) according to ISO 14025 and NS-EN 15804.

The product is ranked on a scale of 1-8 in each of these environmental categories, where 1 is the best. The green, white and red symbol appears in addition to the characters in order to visualize the assessment score.