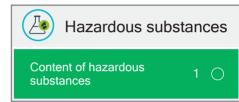

ECOproduct assesses the actual climate and environmental impact of construction products within the four categories above, based on a product specific environmental declaration (EPD) according to ISO 14025 and NS-EN 15804.

The product is ranked on a scale of 1-8 in each of these environmental categories, where 1 is the best. The green, white and red symbol appears in addition to the characters in order to visualize the assessment score.