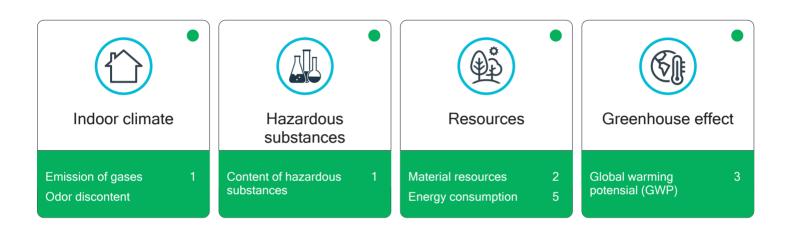

|                                                                                                                                                                                                                                 | Ranking:                                                 |
|---------------------------------------------------------------------------------------------------------------------------------------------------------------------------------------------------------------------------------|----------------------------------------------------------|
| ECOproduct assesses the actual climate and environmental impact of construction products within the four categories above, based on a product specifi c environmental declaration (EPD) according to ISO 14025 and NS-EN 15804. | 1 Excellent<br>2 Good<br>3 Average to good               |
| The product is ranked on a scale of 1-8 in each of these environmental categories, where 1 is the best. The green, white and red symbol appears in addition to the characters in order to visualize the assessment score.       | 4 Average<br>5 Adjoining average<br>6 Marginally average |
|                                                                                                                                                                                                                                 | A 7 Poor<br>8 Very poor (or incomplete)                  |
|                                                                                                                                                                                                                                 |                                                          |