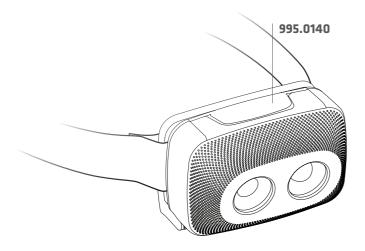

## **SPAREPARTS**

| PRODUCT | DESCRIPTION                   | PARTNUMBER | EAN CODE      |
|---------|-------------------------------|------------|---------------|
| 1       | Lid for battery case S-series | 995.0140   | 5704049907935 |