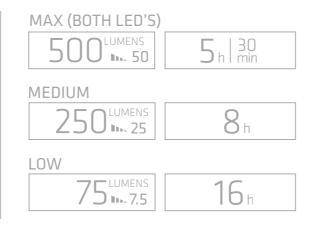

## **ELECTRONICS**

| Built in Controller:   | Yes, 3-step controller by press                  |
|------------------------|--------------------------------------------------|
| Standard Power Source: | 1 x Li-Polymer (1400 mAh)                        |
| Charging Time:         | 80% = 1 h 40 min, 100% = 2 h 35 min              |
| Beam / Distance:       | Fixed Beam Flood and Spot / 85 Meters            |
| Luminous Flux:         | Max: 500 lm / Medium: 250 lm / Low: 75 lm        |
| Lighting Time:         | Max: 5 h 30 min / Medium: 8 h / Low: 16 h        |
| Accessories Included:  | Removable Washable Headband, USB charging cable. |
| Charging Temperature:  | -0°C to +45°C                                    |