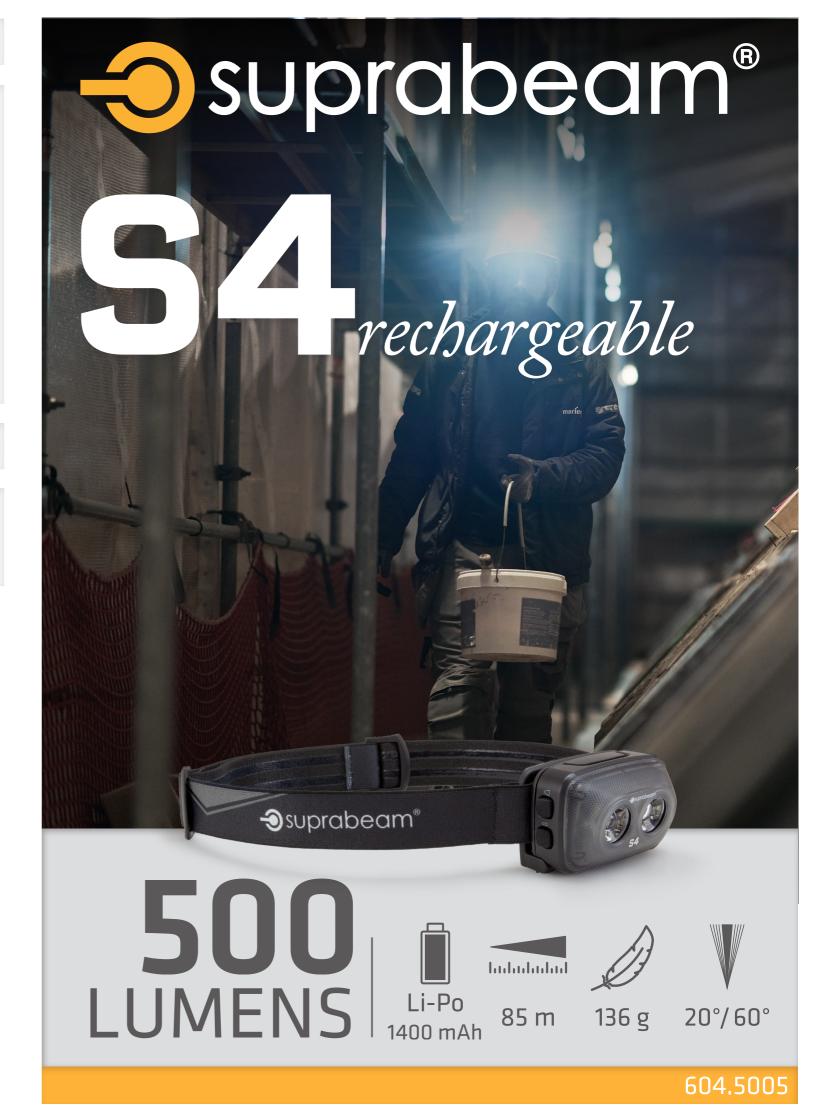

**DUAL OPTICS** 

The S4 rechargeable has two different optical lenses. One lens creating a wide flood light, providing an even distributed light covering a large area. The second optical lens is a mixed beam lens providing a 20 degree spot with a 60 degree stray light.

#### **DUAL ENERGY**

Suprabeam S4 rechargeable is designed to run with the new Suprabeam DUAL ENERGY concept, which allows you to use the headlamp with 3xAAA alkaline batteries or the Suprabeam 1400 mAh Li-Po battery with built-in charger.

## **SPECIFICATIONS**

| LED / Focus Configuration:         | 2 CREE Power Chips                                           |
|------------------------------------|--------------------------------------------------------------|
| Case Material / Surface Treatment: | Hi-Tech Plastic Compound                                     |
| Case Color:                        | Black / Transparent Grey                                     |
| Switch:                            | 2 Silicone Switches: Spot and Flood light and Transport lock |
| Headband:                          | With silicone stripes, Fits to 50-70 centimeters             |
| Weight incl. Battery:              | 136 g                                                        |
| Ingress Protection Rating:         | Waterproof (2m) and Dust proof IP68                          |
| Temperature (Operation):           | -20°C to +35°I                                               |

## **ELECTRONICS**

| Built in Controller:   | Yes, 3-step controller by press                  |
|------------------------|--------------------------------------------------|
| Standard Power Source: | 1 x Li-Polymer (1400 mAh)                        |
| Charging Time:         | 80% = 1 h 40 min, 100% = 2 h 35 min              |
| Beam / Distance:       | Fixed Beam Flood and Spot / 85 Meters            |
| Luminous Flux:         | Max: 500 lm / Medium: 250 lm / Low: 75 lm        |
| Lighting Time:         | Max: 5 h 30 min / Medium: 8 h / Low: 16 h        |
| Accessories Included:  | Removable Washable Headband, USB charging cable. |
| Charging Temperature:  | -0°C to +45°C                                    |