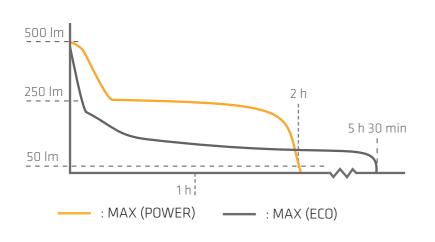

### LIGHT CURVE AND RUNTIMES

## **ELECTRONICS**

| Built in Controller:   | Yes, 3-step controller by press                  |
|------------------------|--------------------------------------------------|
| Standard Power Source: | 1 x Li-Polymer (1400 mAh)                        |
| Charging Time:         | 80% = 1 h 40 min, 100% = 2 h 35 min              |
| Beam / Distance:       | Fixed Beam Flood and Spot / 85 Meters            |
| Luminous Flux:         | Max: 500 lm / Medium: 250 lm / Low: 75 lm        |
| Lighting Time:         | Max: 5 h 30 min / Medium: 8 h / Low: 16 h        |
| Accessories Included:  | Removable Washable Headband, USB charging cable. |
| Charging Temperature:  | -0°C to +45°C                                    |