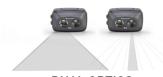

**DUAL OPTICS** 

The S4 rechargeable has two different optical lenses. One lens creating a wide flood light, providing an even distributed light covering a large area. The second optical lens is a mixed beam lens providing a 20 degree spot with a 60 degree stray light.