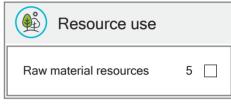

ECOproduct assesses the actual climate and environmental impact of construction products within the four categories above, based on a product specific environmental declaration (EPD) according to ISO 14025 and NS-EN 15804.

The product is ranked on a scale of 1-8 in each of these environmental categories, where 1 is the best. The green, white and red symbol appears in addition to the characters in order to visualize the assessment score.