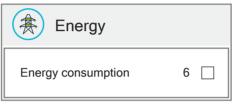

ECOproduct assesses the actual climate and environmental impact of construction products within the four categories above, based on a product specific environmental declaration (EPD) according to ISO 14025 and NS-EN 15804.

The product is ranked on a scale of 1-8 in each of these environmental categories, where 1 is the best. The green, white and red symbol appears in addition to the characters in order to visualize the assessment score.