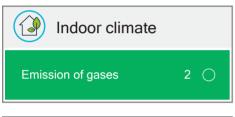

ECOproduct assesses the actual climate and environmental impact of construction products within the four categories above, based on a product specific environmental declaration (EPD) according to ISO 14025 and NS-EN 15804.

The product is ranked on a scale of 1-8 in each of these environmental categories, where 1 is the best. The green, white and red symbol appears in addition to the characters in order to visualize the assessment score.