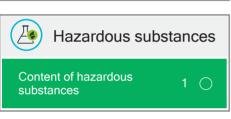

ECOproduct assesses the actual climate and environmental impact of construction products within the four categories above, based on a product specific environmental declaration (EPD) according to ISO 14025 and NS-EN 15804.

The product is ranked on a scale of 1-8 in each of these environmental categories, where 1 is the best. The green, white and red symbol appears in addition to the characters in order to visualize the assessment score.