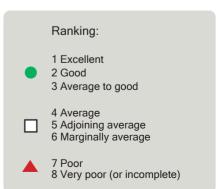

The product is ranked on a scale of 1-8 in each of these environmental categories, where 1 is the best. The green, white and red symbol appears in addition to the characters in order to visualize the assessment score.