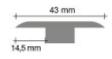

## **Demographics:**

| Product           | Length | Width | Height | Quantity/pack |
|-------------------|--------|-------|--------|---------------|
|                   | mm     | mm    | mm     | pcs           |
| T-moulding, 321xx | 2000   | 43    | 3*     | 5             |

\*over flooring surface